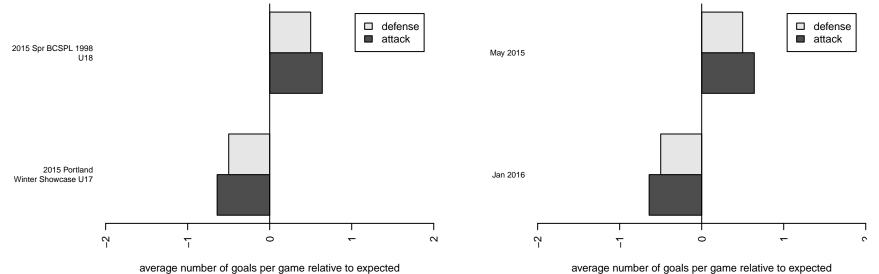

## Coastal FC 1999B

Coastal FC Surrey, BC B99 total strength=1673 attack=22.87 defense=18.55 fall league = BCSPL 1999 U16 spr league = Spr BCSPL 1998 U18 alt names used: Coastal FC Venues played: 2015 Spr BCSPL 1998 U18 2015 Portland Winter Showcase U17

## Performance relative to 13 month average

olot. A=Neither has attack advantage, B=Opponent has both attack and defense advantage, C=Opponent has both attack and defense disadvantage, D=Both have

| date       | home                      |   | away                      |   | venue                             | pred.home | pred.away |
|------------|---------------------------|---|---------------------------|---|-----------------------------------|-----------|-----------|
| 2016-01-18 | Westside Timbers Copa B98 | 3 | Coastal FC 1999B          | 2 | 2015 Portland Winter Showcase U17 | 1.30      | 1.95      |
| 2016-01-17 | Boise Nationals Inter B98 | 2 | Coastal FC 1999B          | 1 | 2015 Portland Winter Showcase U17 | 1.65      | 1.61      |
| 2016-01-17 | Coastal FC 1999B          | 0 | Highline Premier Blue B98 | 1 | 2015 Portland Winter Showcase U17 | 1.63      | 0.79      |
| 2016-01-16 | Eastside Timbers Red B98  | 1 | Coastal FC 1999B          | 1 | 2015 Portland Winter Showcase U17 | 1.26      | 1.37      |
| 2015-05-28 | Mountain United 1999B     | 1 | Coastal FC 1999B          | 1 | 2015 Spr BCSPL 1998 U18           | 1.70      | 1.04      |
| 2015-05-15 | Surrey United 1999B       | 0 | Coastal FC 1999B          | 1 | 2015 Spr BCSPL 1998 U18           | 1.88      | 0.80      |
| 2015-05-08 | Mountain United 1998B     | 2 | Coastal FC 1999B          | 3 | 2015 Spr BCSPL 1998 U18           | 1.13      | 2.06      |
| 2015-05-07 | Coastal FC 1999B          | 5 | Fusion FC 1999B           | 0 | 2015 Spr BCSPL 1998 U18           | 3.54      | 0.29      |