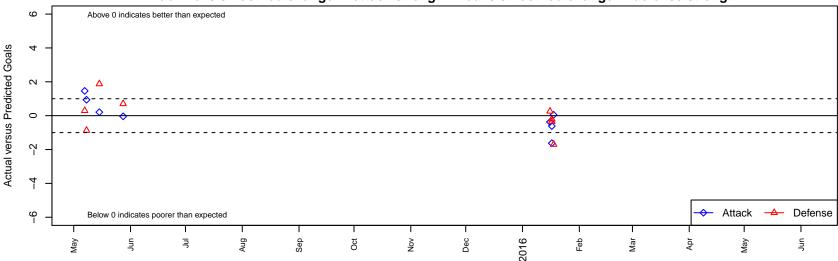

## Performance relative to 13 month average

olot. A=Neither has attack advantage, B=Opponent has both attack and defense advantage, C=Opponent has both attack and defense disadvantage, D=Both have

| date       | home                      |   | away                      |   | venue                             | pred.home | pred.away |
|------------|---------------------------|---|---------------------------|---|-----------------------------------|-----------|-----------|
| 2016-01-18 | Westside Timbers Copa B98 | 3 | Coastal FC 1999B          | 2 | 2015 Portland Winter Showcase U17 | 1.30      | 1.95      |
| 2016-01-17 | Boise Nationals Inter B98 | 2 | Coastal FC 1999B          | 1 | 2015 Portland Winter Showcase U17 | 1.65      | 1.61      |
| 2016-01-17 | Coastal FC 1999B          | 0 | Highline Premier Blue B98 | 1 | 2015 Portland Winter Showcase U17 | 1.63      | 0.79      |
| 2016-01-16 | Eastside Timbers Red B98  | 1 | Coastal FC 1999B          | 1 | 2015 Portland Winter Showcase U17 | 1.26      | 1.37      |
| 2015-05-28 | Mountain United 1999B     | 1 | Coastal FC 1999B          | 1 | 2015 Spr BCSPL 1998 U18           | 1.70      | 1.04      |
| 2015-05-15 | Surrey United 1999B       | 0 | Coastal FC 1999B          | 1 | 2015 Spr BCSPL 1998 U18           | 1.88      | 0.80      |
| 2015-05-08 | Mountain United 1998B     | 2 | Coastal FC 1999B          | 3 | 2015 Spr BCSPL 1998 U18           | 1.13      | 2.06      |
| 2015-05-07 | Coastal FC 1999B          | 5 | Fusion FC 1999B           | 0 | 2015 Spr BCSPL 1998 U18           | 3.54      | 0.29      |